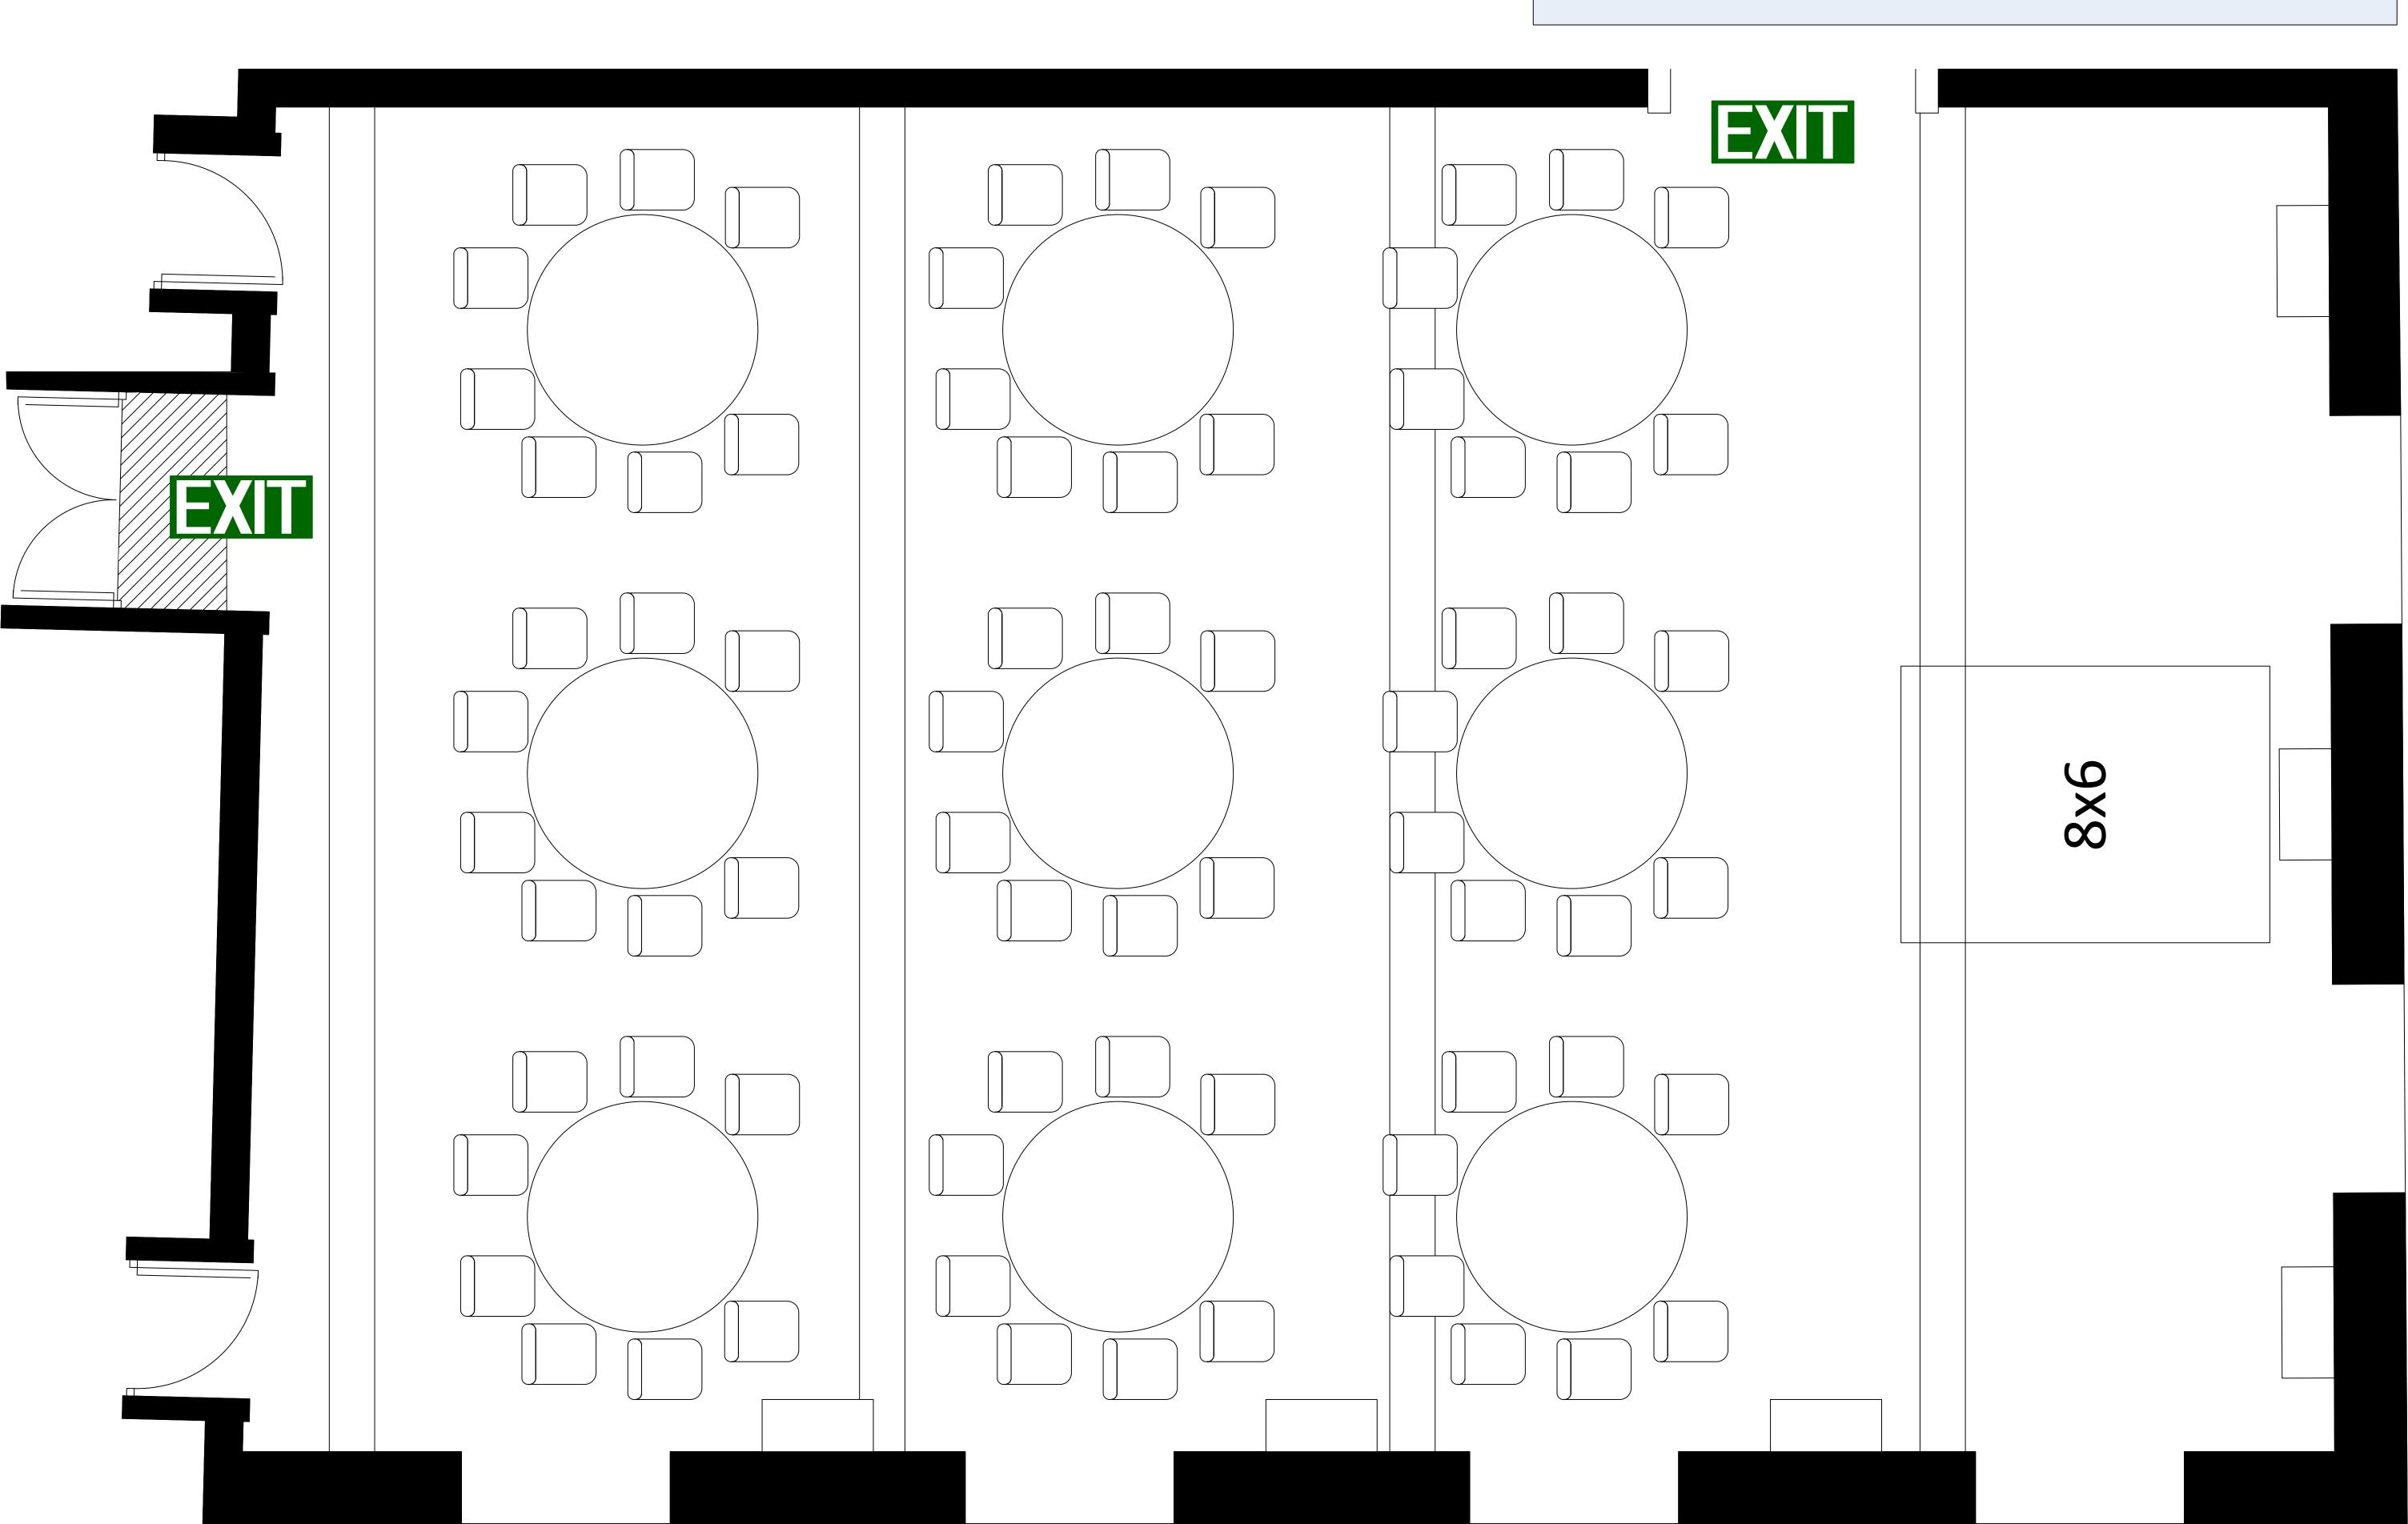

## 12 5ft Rounds only

| FILE NAME | NAME Upper Sugar Room Lay Ups - Client Version.vsdx |          |              |            |
|-----------|-----------------------------------------------------|----------|--------------|------------|
| VENUE     | THE BREW                                            | /ERY     | UPPER        | SUGAR ROOM |
| DRAWN BY  | Adrian Dobson                                       |          |              |            |
| DATE      |                                                     | 11/01/20 |              | 11/01/2022 |
| VERSION   | 2.0                                                 |          | Date Created | 08.12.21   |