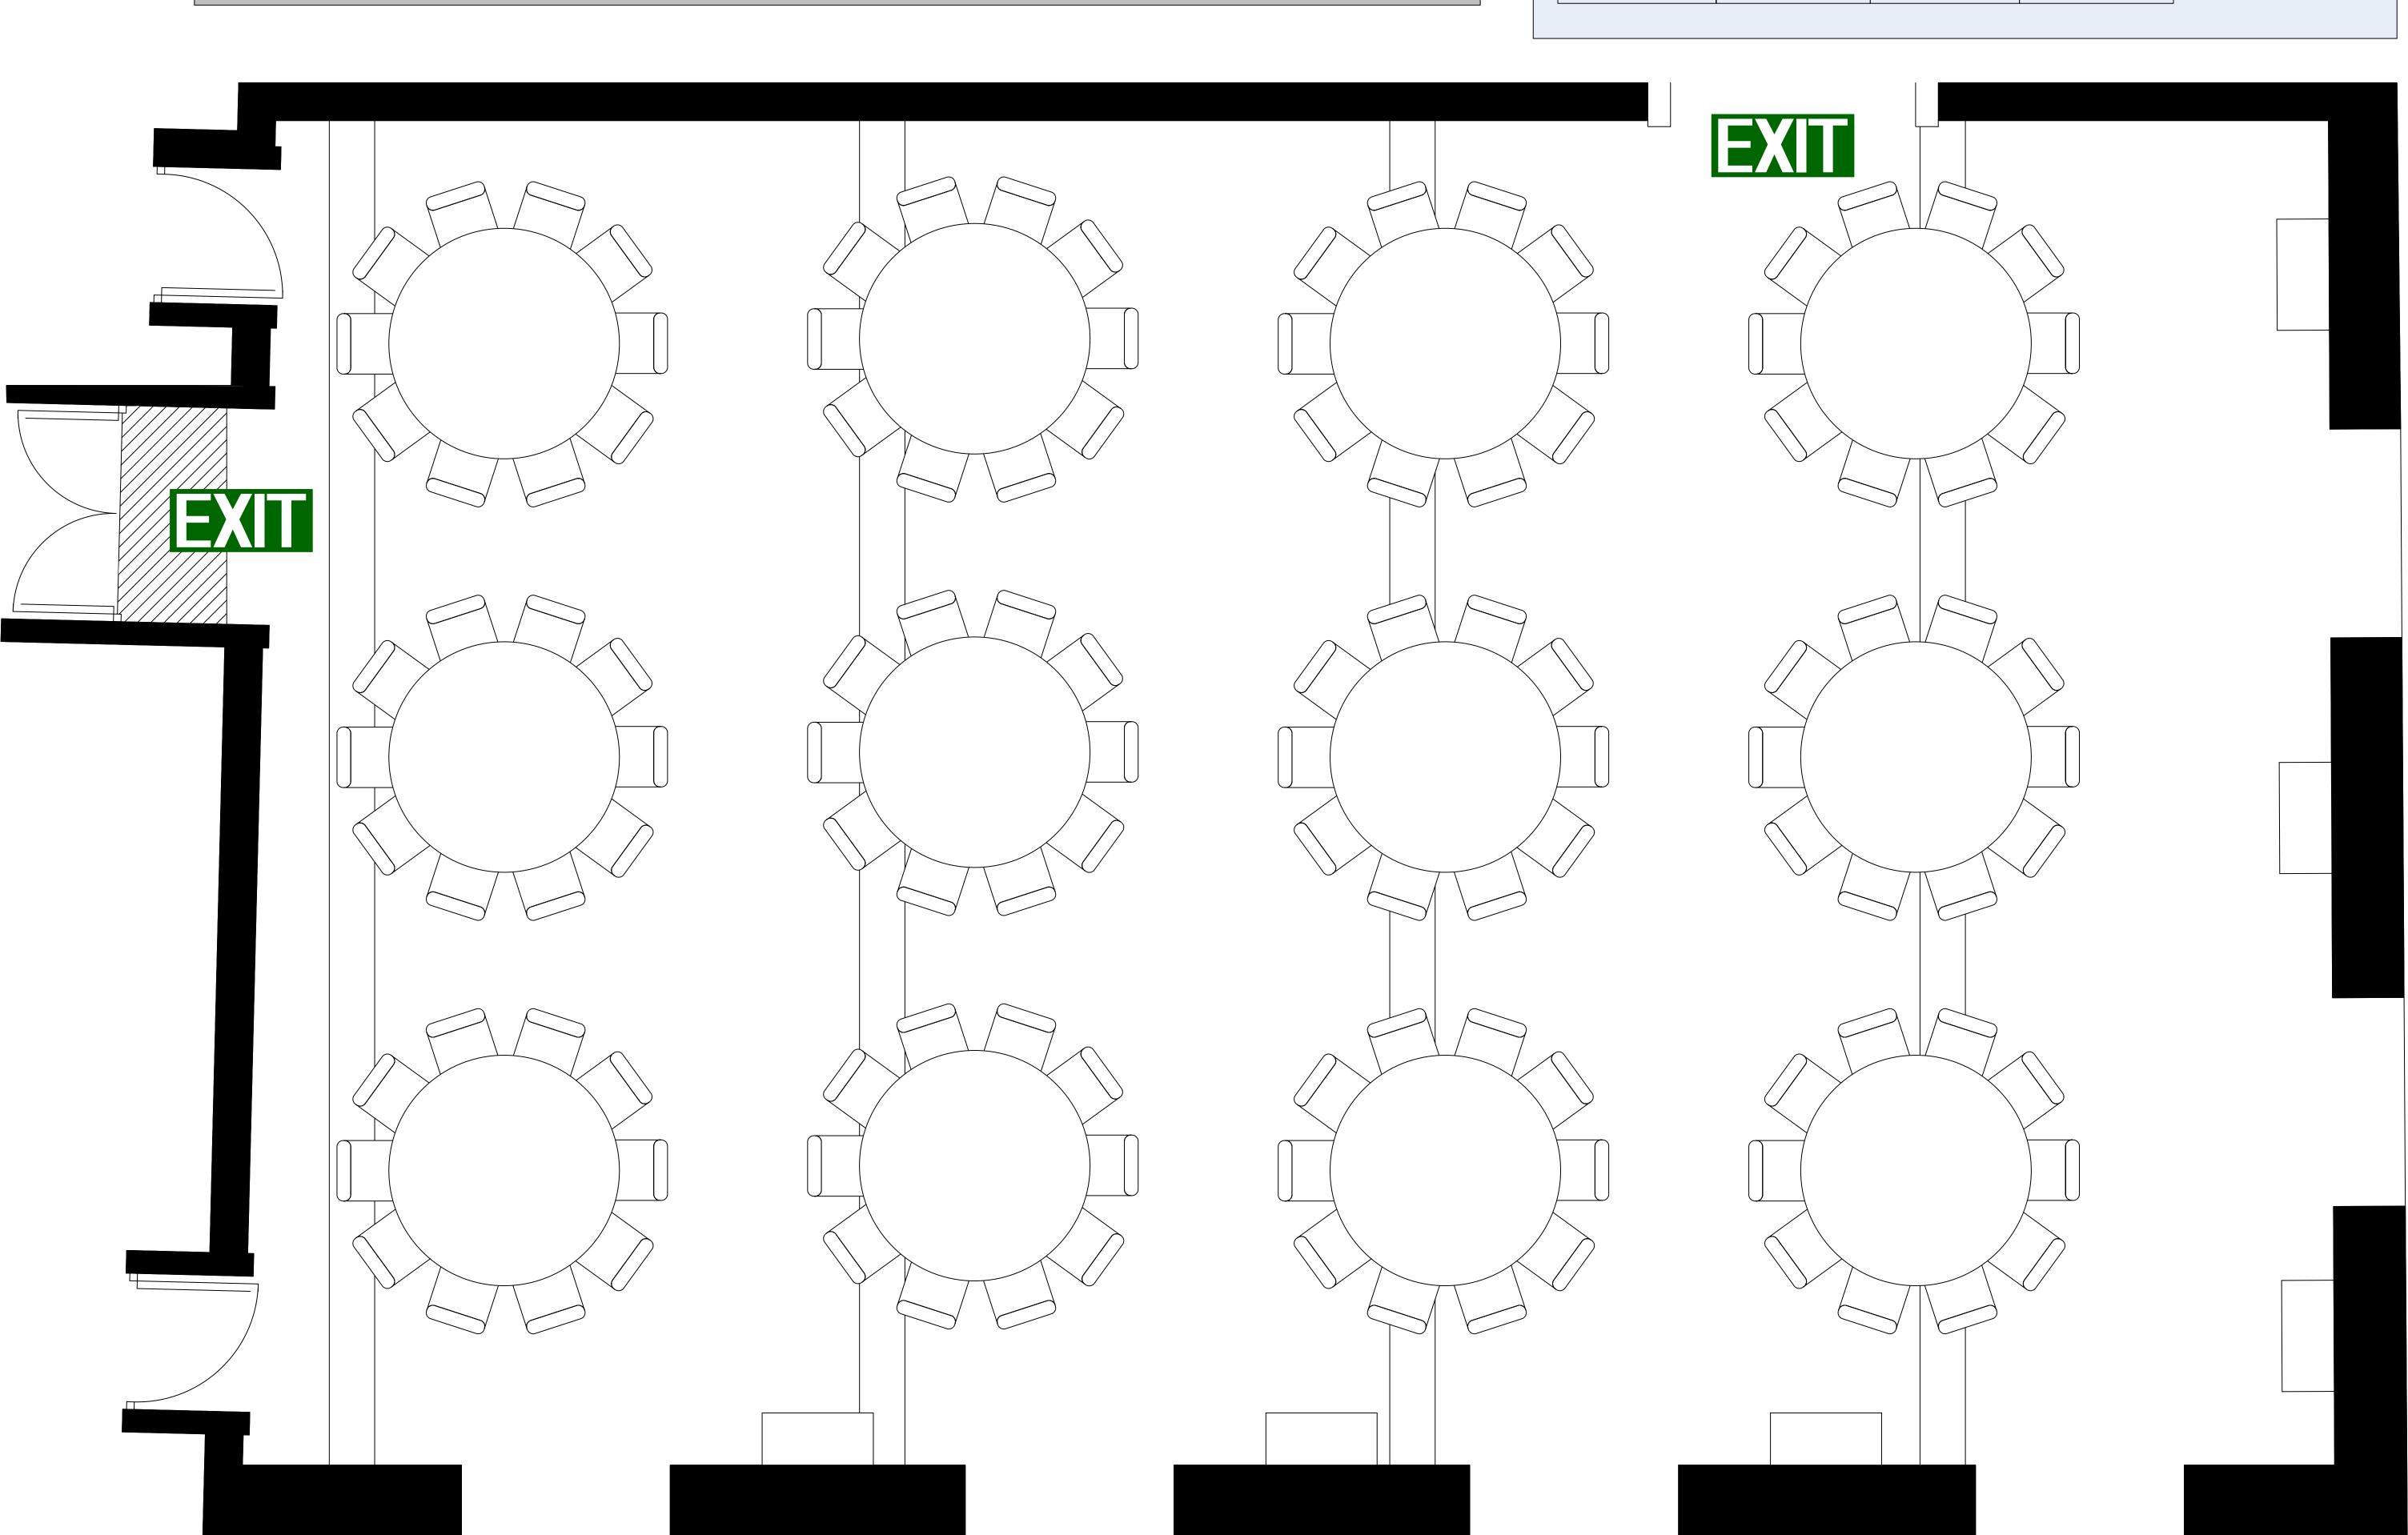

## 12 5ft Rounds only

| FILE NAME | NAME Upper Sugar Room Lay Ups - Client Version.vsdx |          |              |            |
|-----------|-----------------------------------------------------|----------|--------------|------------|
| VENUE     | THE BREW                                            | /ERY     | UPPER        | SUGAR ROOM |
| DRAWN BY  | Adrian Dobson                                       |          |              |            |
| DATE      |                                                     | 11/01/20 |              | 11/01/2022 |
| VERSION   | 2.0                                                 |          | Date Created | 08.12.21   |