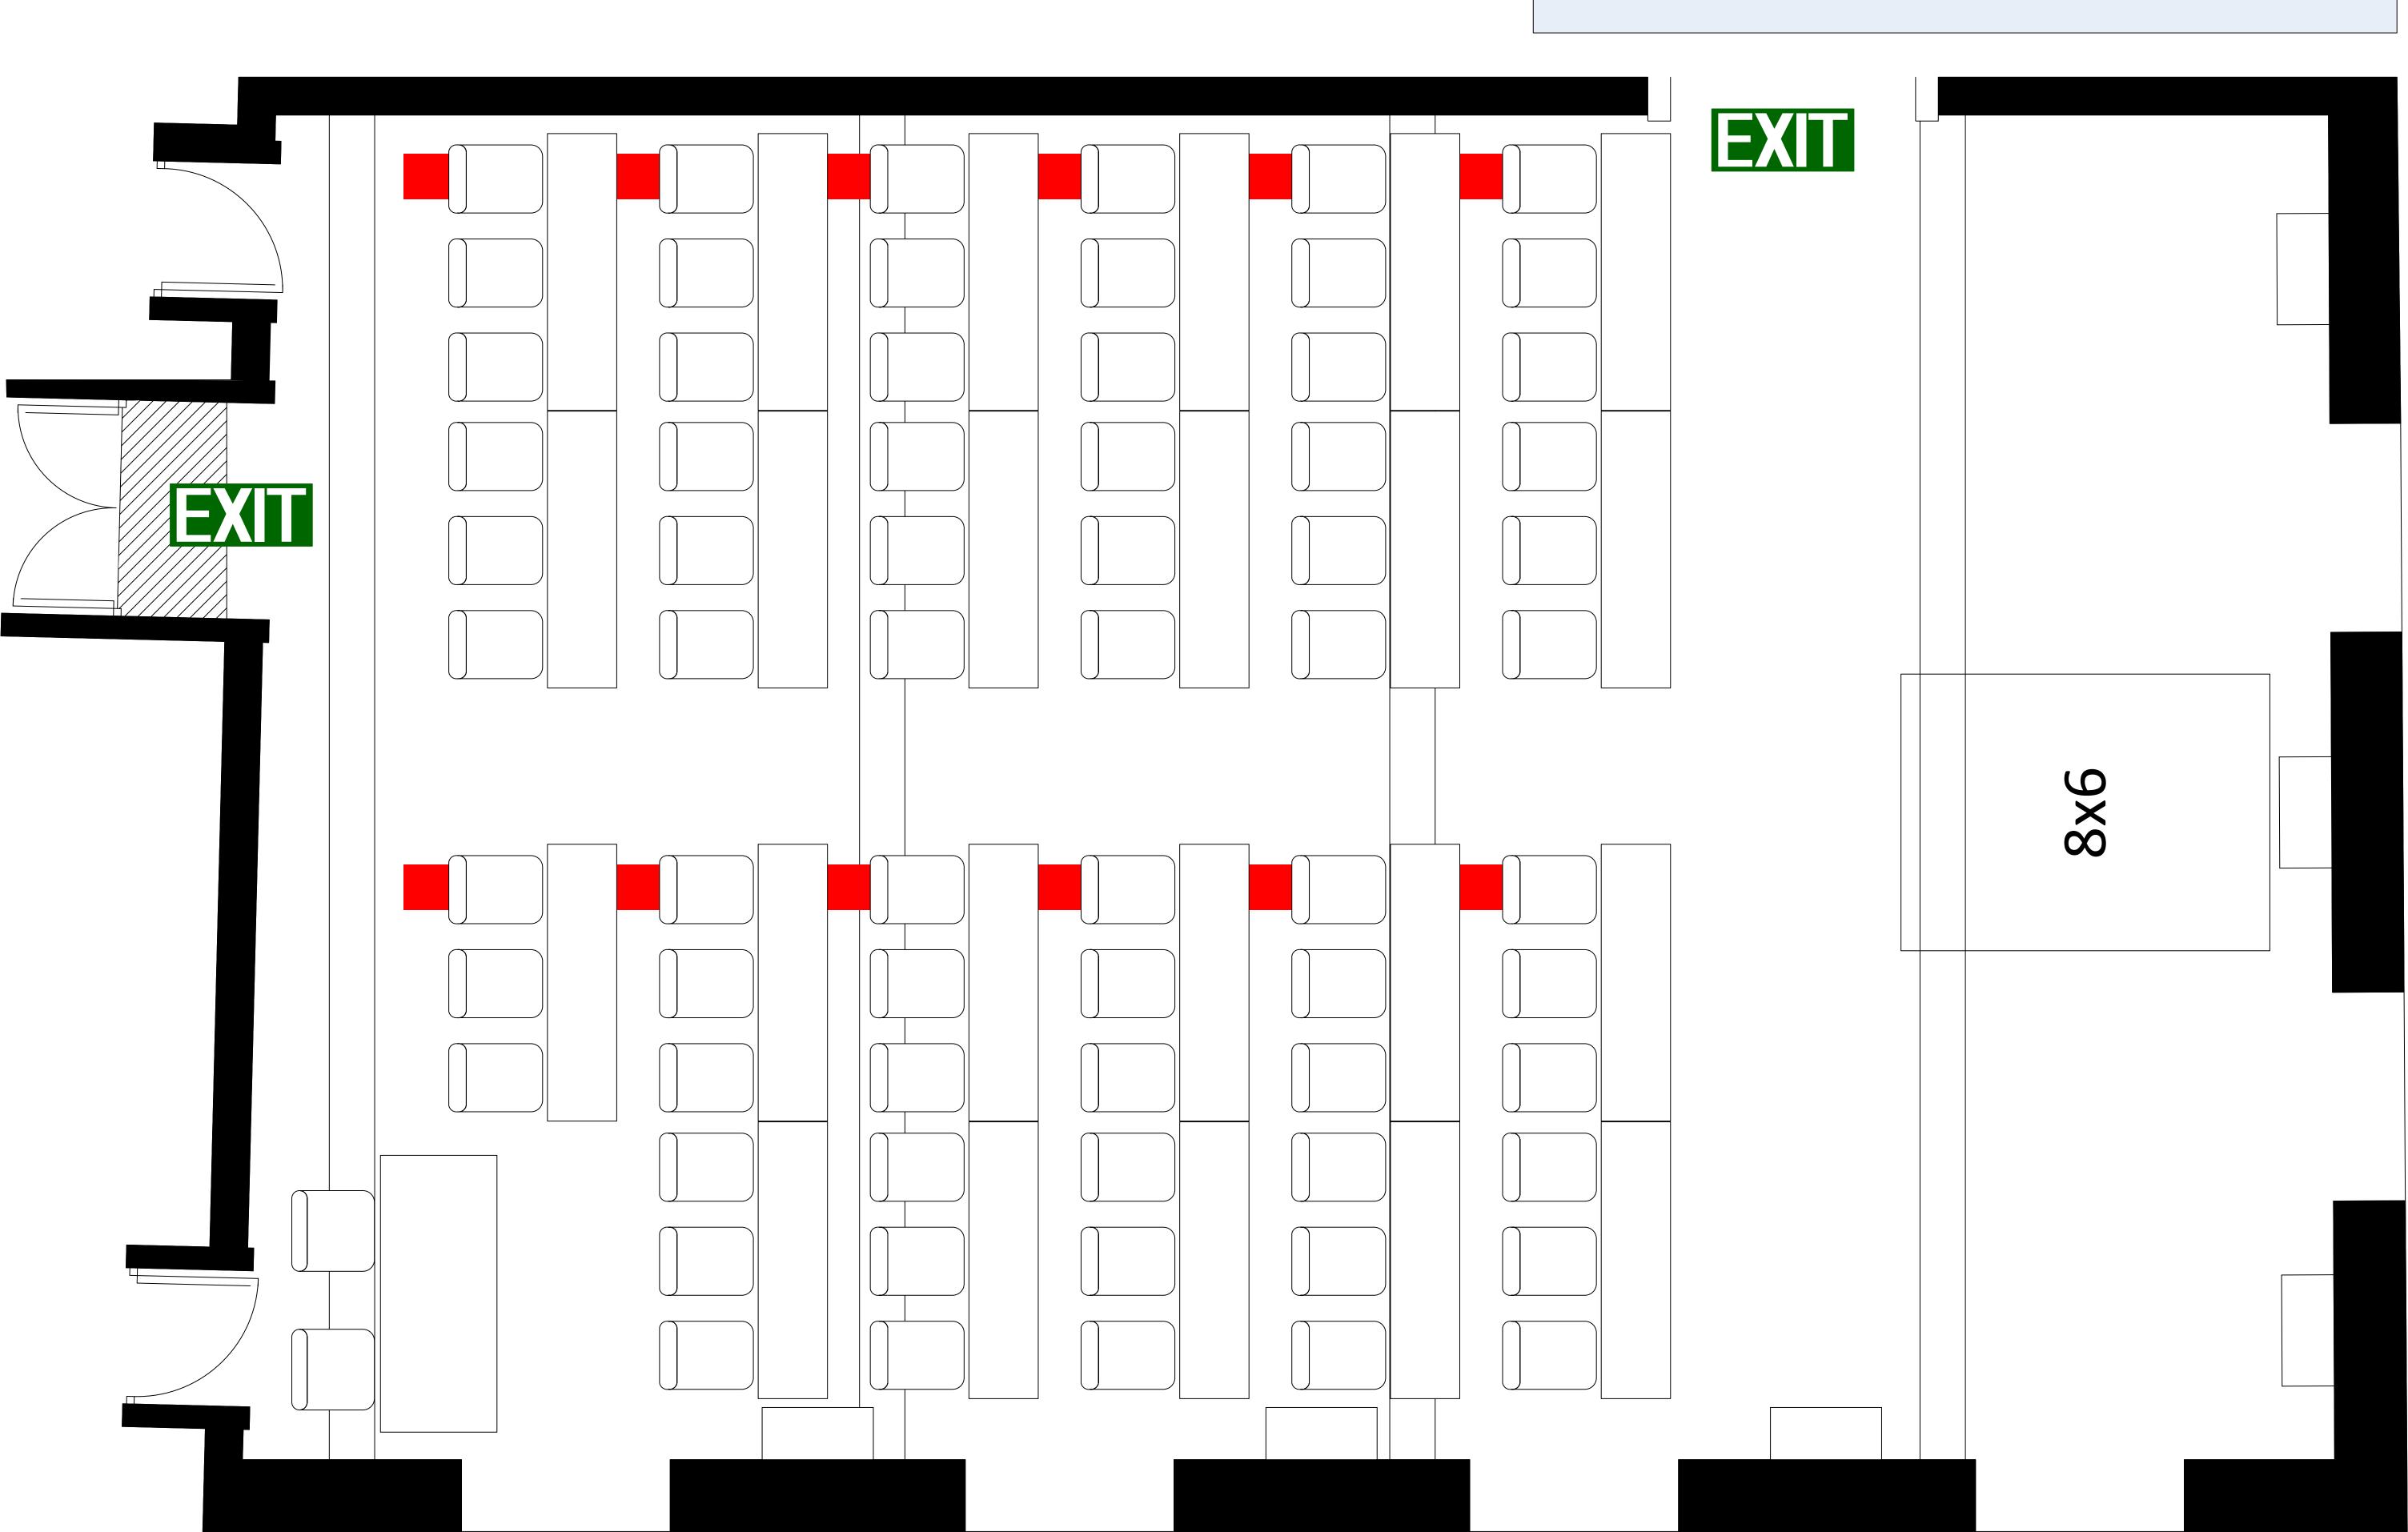

# 69 Classroom with Stage (8ft Deep)

|  | FILE NAME | Upper Suga | m Lay Ups - Client \ |              |               |     |  |
|--|-----------|------------|----------------------|--------------|---------------|-----|--|
|  | VENUE     | THE BREV   | VERY                 | UPPER        | SUGAR ROOM    | The |  |
|  | DRAWN BY  |            |                      |              | Adrian Dobson |     |  |
|  | DATE      |            |                      |              |               |     |  |
|  | VERSION   | 2.0        |                      | Date Created | 08.12.21      |     |  |