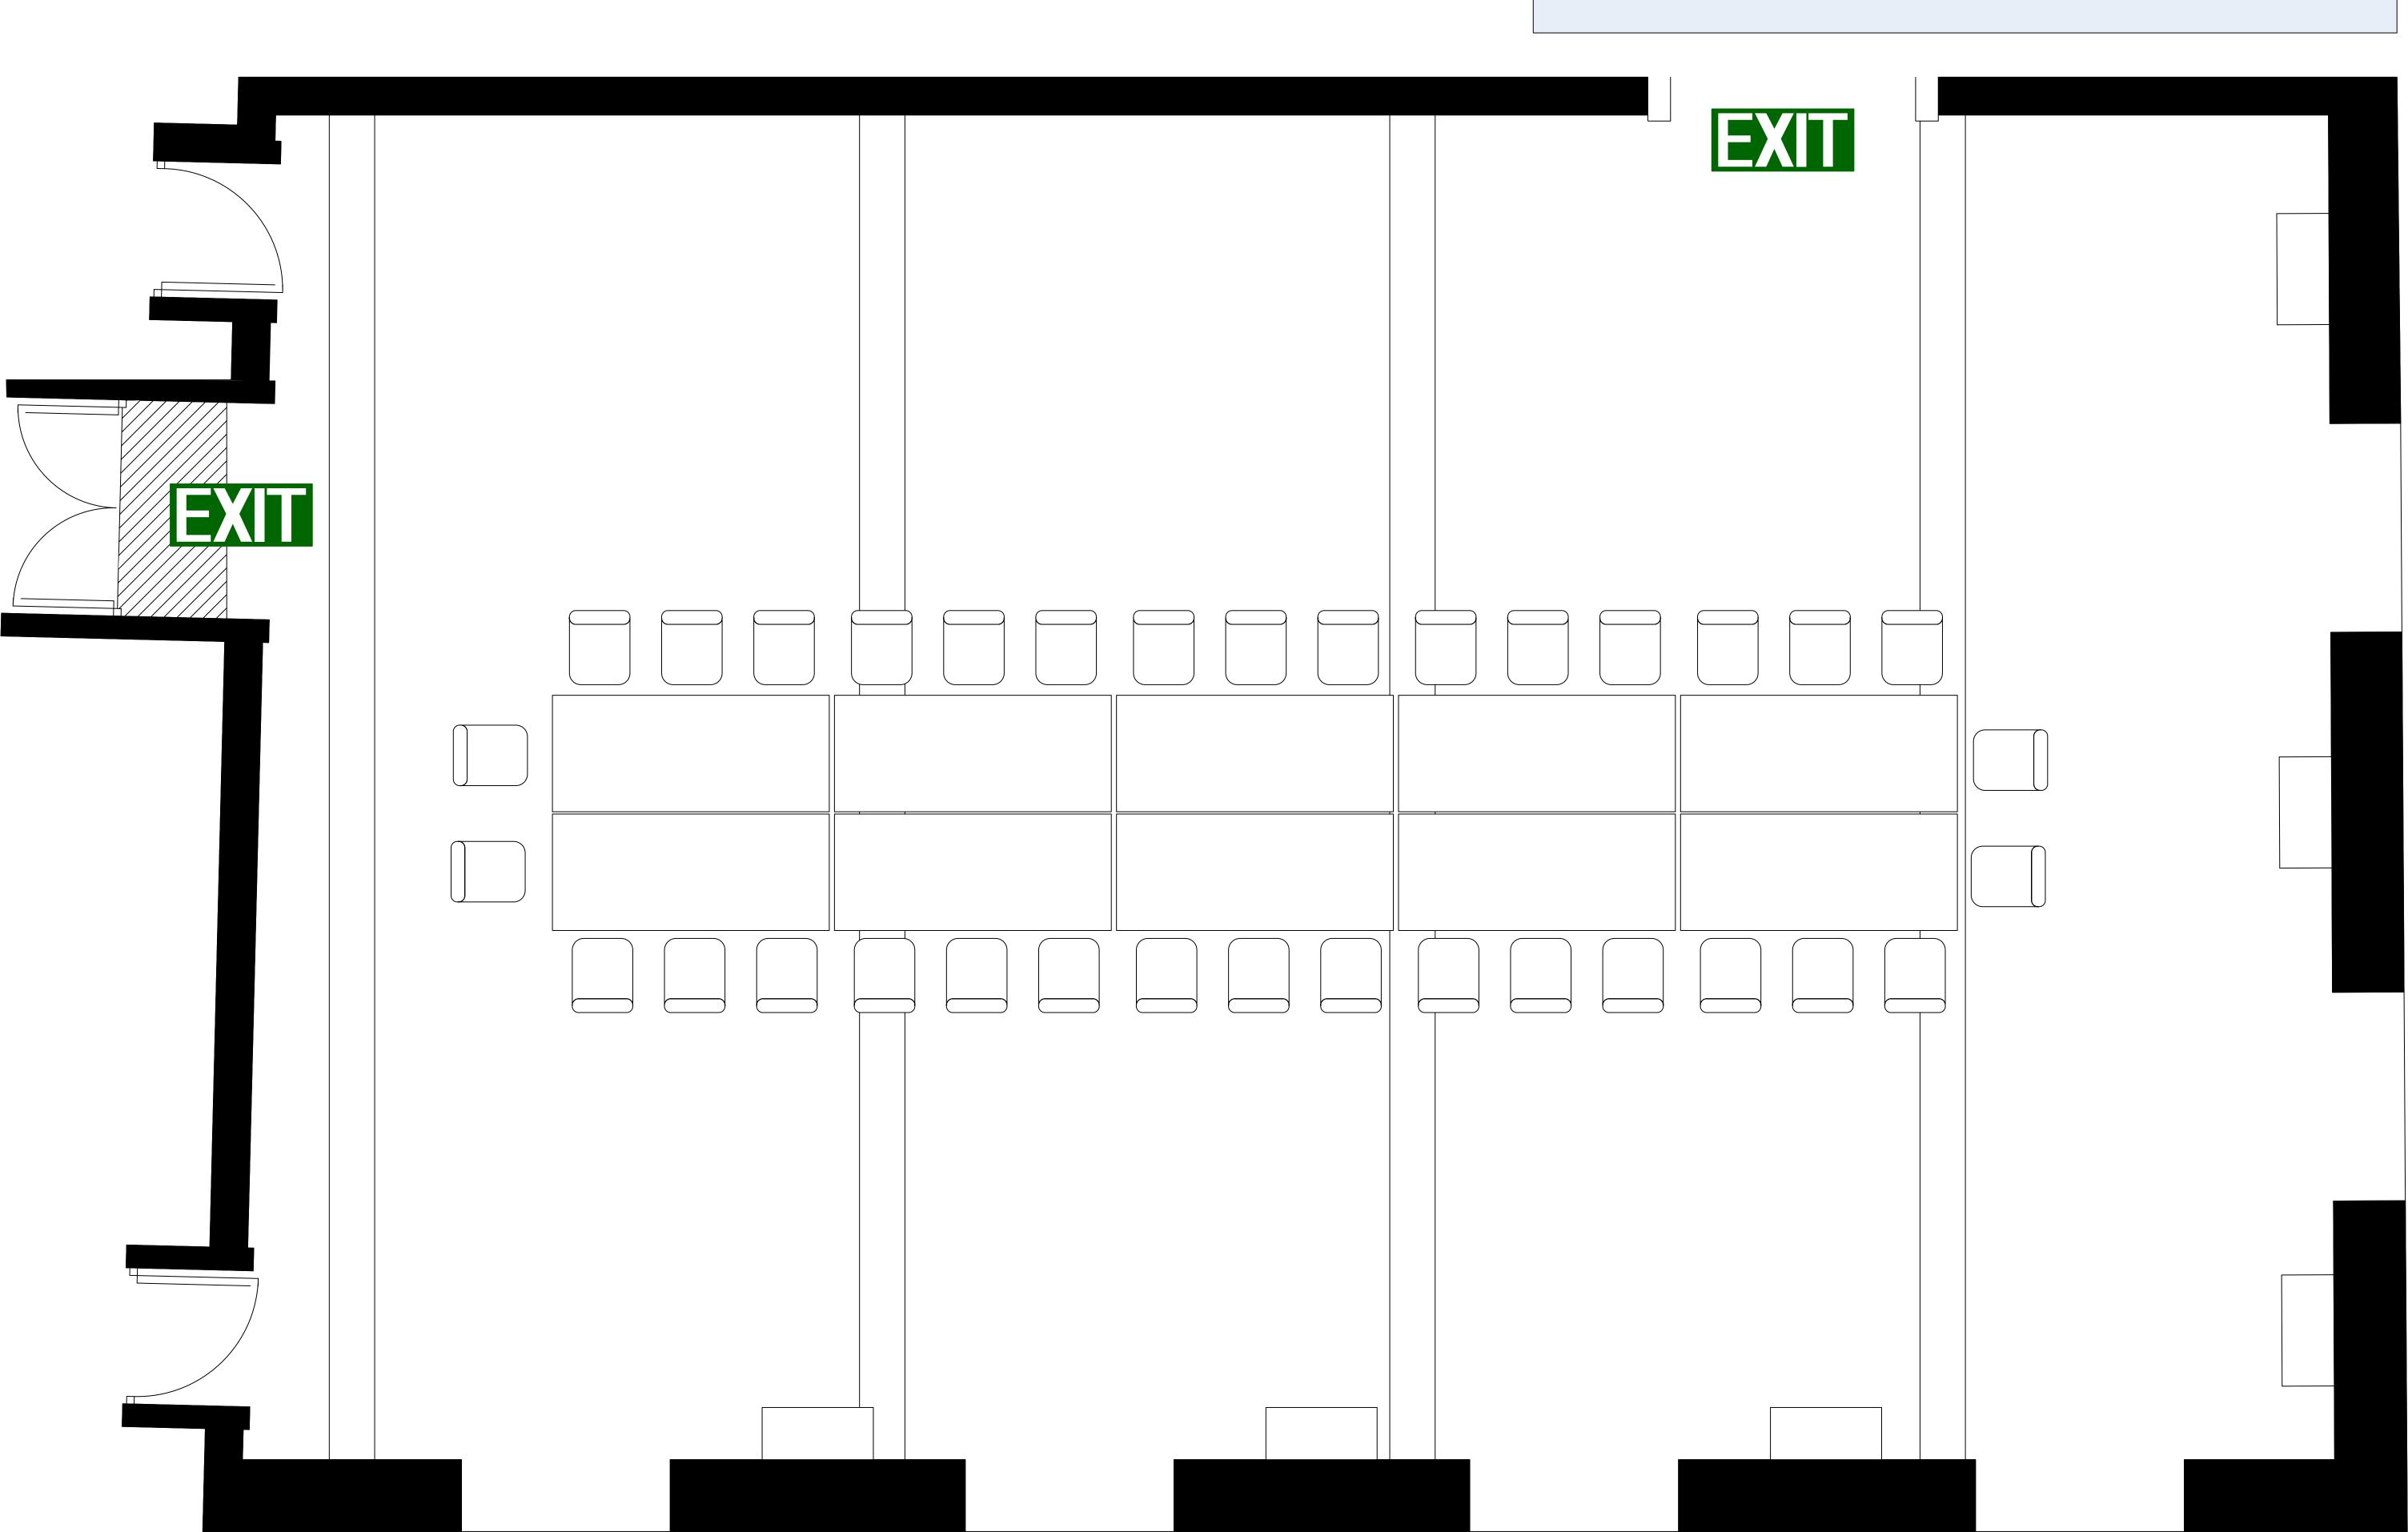

obson | RR |
|   | DATE      |                              |        |                      | 11/01/2022    |    |
|   | VERSION   | 2.0                          |        | Date Created         | 08.12.21      |    |





#### 72 Cabaret with Stage (8ft Deep) No Tech Desk

|   | /ersion.vsdx  | om Lay Ups - Client \        | Upper Sugar | FILE NAME |  |
|---|---------------|------------------------------|-------------|-----------|--|
|   | SUGAR ROOM    | THE BREWERY UPPER SUGAR ROOM |             |           |  |
| R | Adrian Dobson | DRAWN BY                     |             |           |  |
|   | 11/01/2022    | 11/01/20                     | DATE        |           |  |
|   | 08.12.21      | Date Created                 | 2.0         | VERSION   |  |





#### Boardroom – Max 34







## U Shape – Max 30