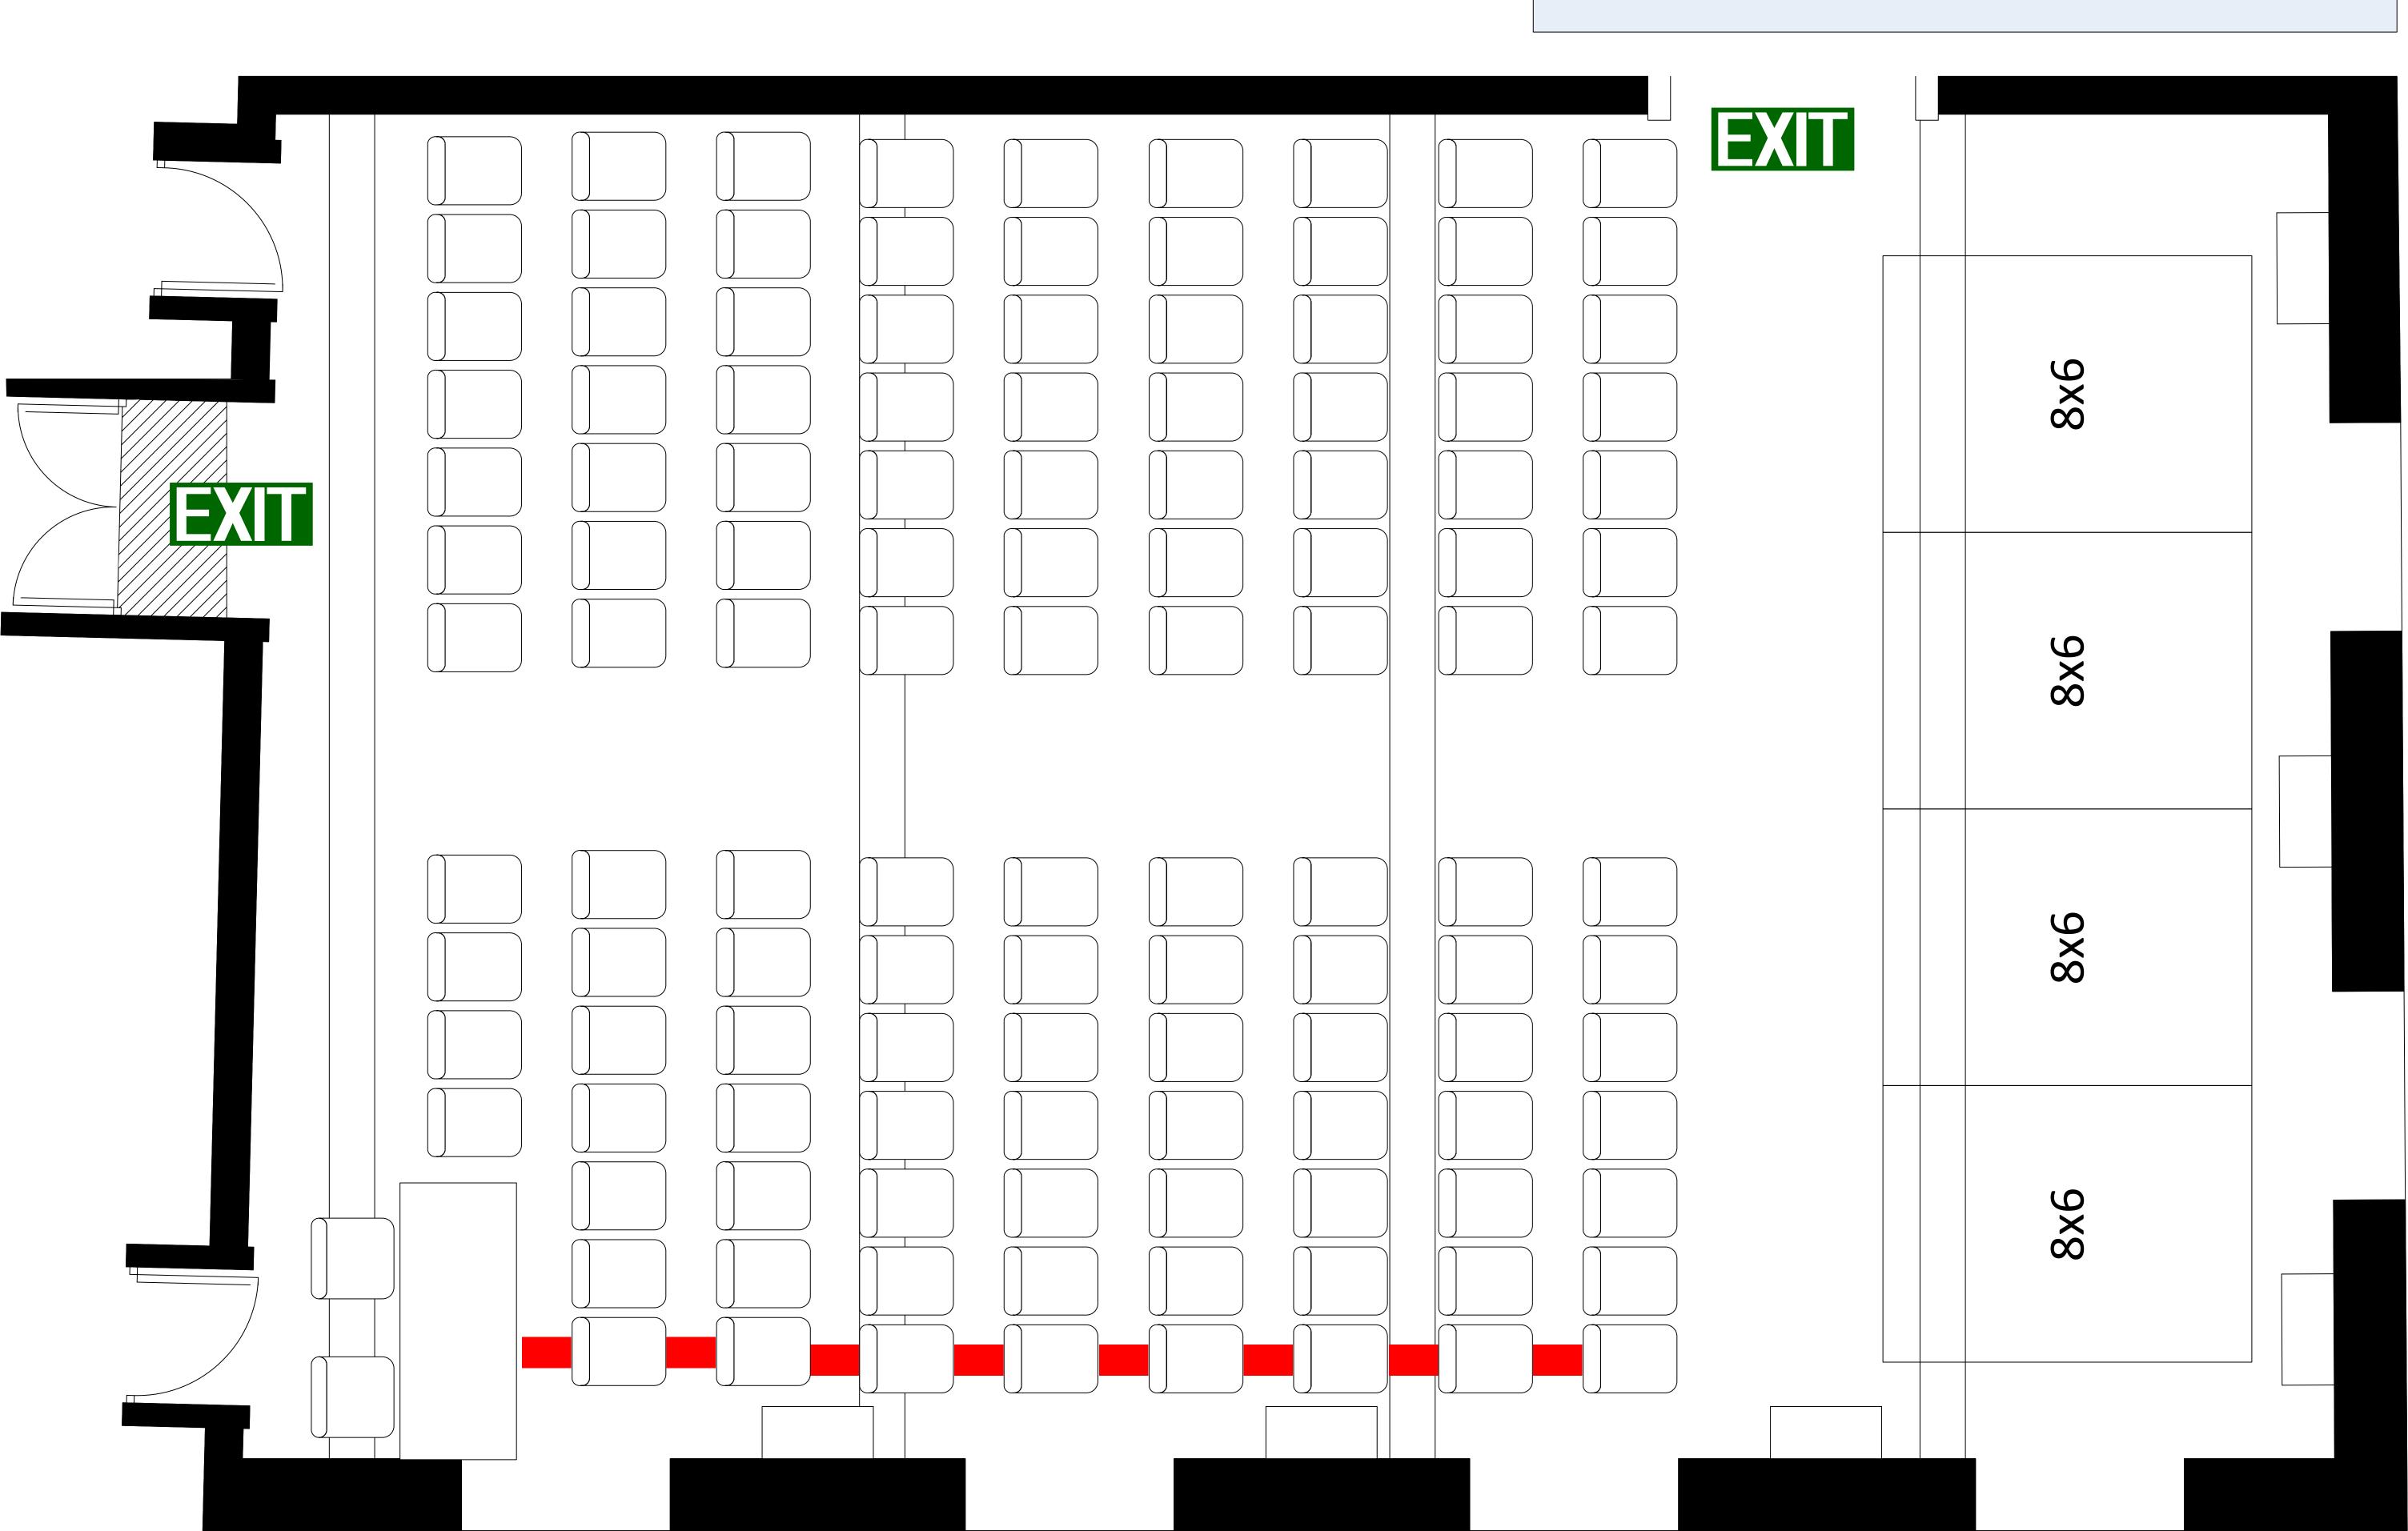

### 72 Cabaret with Stage (8ft Deep)

| _ |           |                              |        |                      |               |    |
|---|-----------|------------------------------|--------|----------------------|---------------|----|
|   | FILE NAME | Upper Suga                   | r Roor | m Lay Ups - Client \ | /ersion.vsdx  |    |
|   | VENUE     | THE BREWERY UPPER SUGAR ROOM |        |                      | SUGAR ROOM    |    |
|   | DRAWN BY  |                              |        |                      | Adrian Dobson | RR |
|   | DATE      |                              |        |                      | 11/01/2022    |    |
|   | VERSION   | 2.0                          |        | Date Created         | 08.12.21      |    |